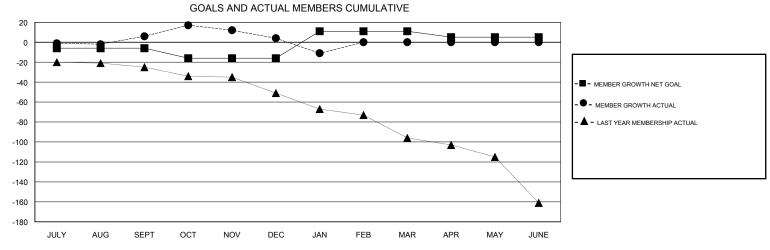

## MONTHLY MEMBERSHIP PROGRESS REPORT

## District 1 BK

Results as of: 01/31/2018







| DROPPED CLUBS: 0  DROPPED MEMBERS |    | 30 CLUBS OF 69 ADDED 1 OR MORE<br>NEW MEMBERS | GENDER DISTRIBUTION  MALE 1,573 (79.01%)  FEMALE 418 (20.99%)  Women Percentage Fiscal Year Goal: 25% |      |
|-----------------------------------|----|-----------------------------------------------|-------------------------------------------------------------------------------------------------------|------|
| DECEASED                          | 23 | CLICK HERE FOR CUMULATIVE  MEMBERSHIP DATA    | TOTAL FAMILY UNIT MEMBERS                                                                             | 289  |
| CLUB CANCELLED                    | 0  |                                               | FAMILY MEMBERS PAYING HALF