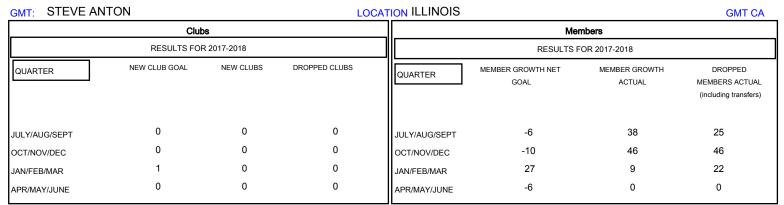

## MONTHLY MEMBERSHIP PROGRESS REPORT

## District 1 BK

Results as of: 01/31/2018







| DROPPED CLUBS: 0  DROPPED MEMBERS |    | 30 CLUBS OF 69 ADDED 1 OR MORE<br>NEW MEMBERS | GENDER DISTRIBUTION  MALE 1,573 (79.01%)  FEMALE 418 (20.99%)  Women Percentage Fiscal Year Goal: 25% |      |
|-----------------------------------|----|-----------------------------------------------|-------------------------------------------------------------------------------------------------------|------|
| DECEASED                          | 23 | CLICK HERE FOR CUMULATIVE  MEMBERSHIP DATA    | TOTAL FAMILY UNIT MEMBERS                                                                             | 289  |
| CLUB CANCELLED                    | 0  |                                               | FAMILY MEMBERS PAYING HALF